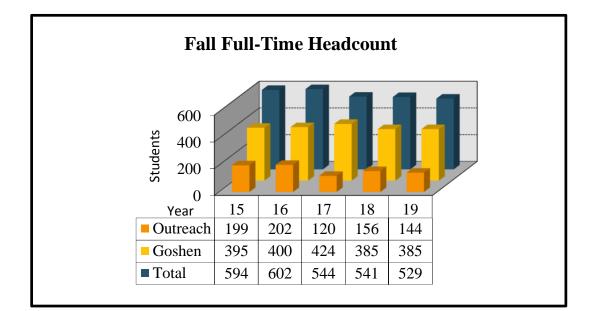

#### FALL FULL-TIME HEADCOUNT

The full-time enrollment growth in Outreach was -12(-7.7%) and in Goshen County it was 0 growth (0.0%). The total full-time growth was -12(-2.2%) as compared to last Fall. Outreach full-time headcount was 20.2 below the 5 year avg. Goshen County was 12.8 below the 5 year avg for an overall 33.0 below the 5 year avg.

|                        |     |       | Year   |        |                        | 5 Yr. |
|------------------------|-----|-------|--------|--------|------------------------|-------|
| Student Location       | 15  | 16    | 17     | 18     | 19                     | Avg.  |
| Douglas                | 75  | 99    | 53     | 76     | 47                     | 70.0  |
| Glenrock               | 1   | 3     | 1      | 5      | 6                      | 3.2   |
| LEA                    | 25  | 34    | 23     | 32     | 48                     | 32.4  |
| <b>Converse County</b> | 101 | 136   | 77     | 113    | 101                    | 105.6 |
| Hulett                 |     | 2     |        |        | 2                      | 0.8   |
| Moorcroft              | 24  | 9     | 14     | 25     | 18                     | 18.0  |
| Sundance               | 6   | 8     | 3      | 4      | 9                      | 6.0   |
| Crook County           | 30  | 19    | 17     | 29     | 29                     | 24.8  |
| Lusk                   | 5   | 6     | 7      | 2      | 1                      | 4.2   |
| Niobrara County        | 5   | 6     | 7      | 2      | 1                      | 4.2   |
| Chugwater              | 1   |       |        |        |                        | 0.2   |
| Glendo                 |     |       |        |        |                        |       |
| Guernsey               |     | 2     | 1      | 3      | 4                      | 2.0   |
| Wheatland              | 19  | 16    | 10     | 1      | 2                      | 9.6   |
| Platte County          | 20  | 18    | 11     | 4      | 6                      | 11.8  |
| Newcastle              | 38  | 21    | 6      | 7      | 6                      | 15.6  |
| Upton                  | 2   | 2     | 2      | 1      |                        | 1.4   |
| Weston County          | 40  | 23    | 8      | 8      | 6                      | 17.0  |
| Other*                 | 3   |       |        |        | 1                      | 0.8   |
|                        |     |       |        |        |                        |       |
| Outreach               | 199 | 202   | 120    | 156    | 144                    | 164.2 |
| Variance               |     | 3     | -82    | 36     | -12                    |       |
| % Change               |     | 1.5%  | -40.6% | 30.0%  | -7.7%                  |       |
| FWG                    | 205 | 400   | 415    | 205    | 202                    | 205 4 |
| EWC                    | 395 | 400   | 415    | 385    | <u>382</u><br><u>3</u> | 395.4 |
| WMC                    | 205 | 400   | 9      | 205    |                        | 207.0 |
| Goshen                 | 395 | 400   | 424    | 385    | 385                    | 397.8 |
| Variance               |     | 5     | 24     | -39    |                        |       |
| % Change               |     | 1.3%  | 6.0%   | -9.2%  |                        |       |
| Total                  | 594 | 602   | 544    | 541    | 529                    | 562.0 |
| Variance               | 374 | 8     | -58    | -3     | -12                    | 502.0 |
| % Change               |     | 1.3%  | -38    | -0.6%  | -12                    |       |
| 70 Change              |     | 1.570 | -7.070 | -0.070 | -2.270                 |       |