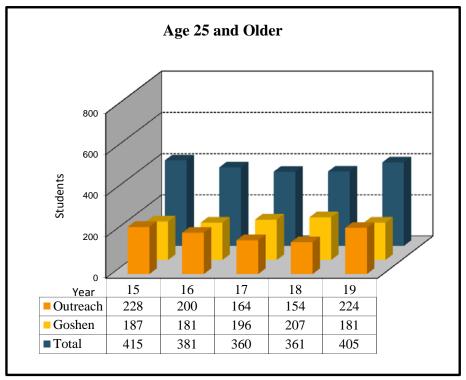

The gender distribution for all credit students was 42.3% male and 57.7% female. The ethnicity distribution was 84.7% white non-Hispanic, 9.5% Hispanic, and 5.7% all others. The average age of students enrolled in credit courses was 24.0 with a 21.4 average for full-time students and a 25.2 average for part-time students.