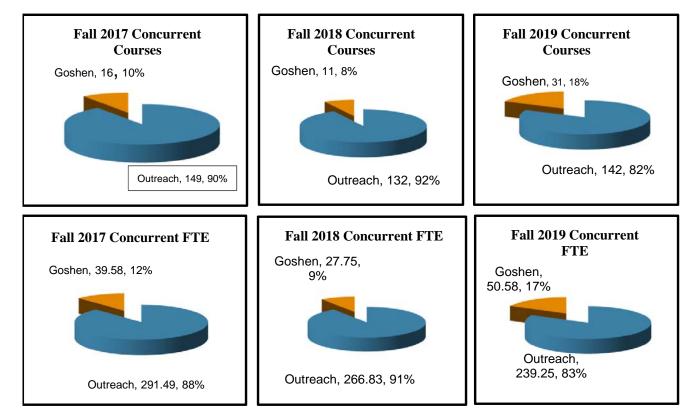

Credit course offerings are provided as regular courses in both Goshen County and most of the 12 outreach sites. In addition, concurrent enrollment in the high schools, and distance learning courses are also offered. Goshen County courses generated 627.50 FTE of which 8.06% were from concurrent enrollment courses, 5.29% from evening courses, and 30.15% from distance education courses. Concurrent enrollment courses generated 49.97% of the 478.83 FTE from Outreach.