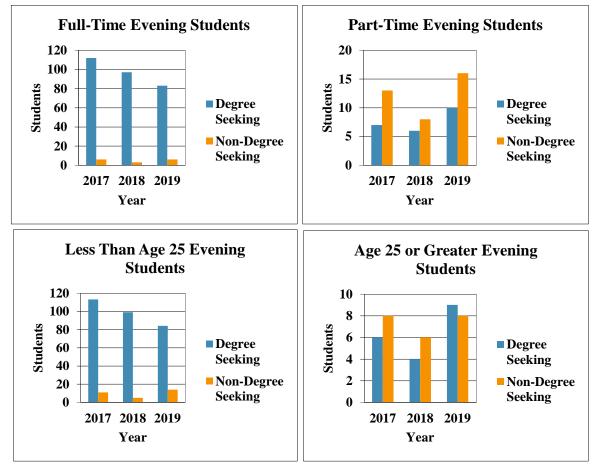

One of the challenges in scheduling courses is determining the time and delivery method that will best serve the largest number of students and accommodate the needs of non-traditional and site bound students. Some of the on-campus day students do enroll in distance learning and/or evening courses. The 71 distance education courses served 186 students living in EWC's outreach areas and 263 students living in Goshen County for a total of 449 students. However, 195 (74.1%) of these 263 students in Goshen County were also enrolled in regular on-campus day courses. Similarly, the 23 on-campus credit evening courses served a total of 115 students with 93 (80.9%) of these students also enrolled in regular on-campus day courses.