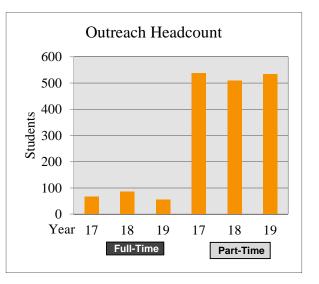

#### FALL FULL-TIME HEADCOUNT

The full-time enrollment growth in Outreach was -12(-7.7%) and in Goshen County it was 0 growth (0.0%). The total full-time growth was -12(-2.2%) as compared to last Fall. Outreach full-time headcount was 20.2 below the 5 year avg. Goshen County was 12.8 below the 5 year avg for an overall 33.0 below the 5 year avg.

#### FALL PART-TIME HEADCOUNT

The part-time enrollment growth in Outreach was 56 (8.2%) and in Goshen County it was 19 (5.5%). The total part-time growth was 75 (7.3%) as compared to last Fall. Outreach part-time headcount was 8 below the 5 yr avg and the Goshen County part-time heacount was 3 below the 5 yr avg. The total part-time headcount was 11 below the 5 yr avg.