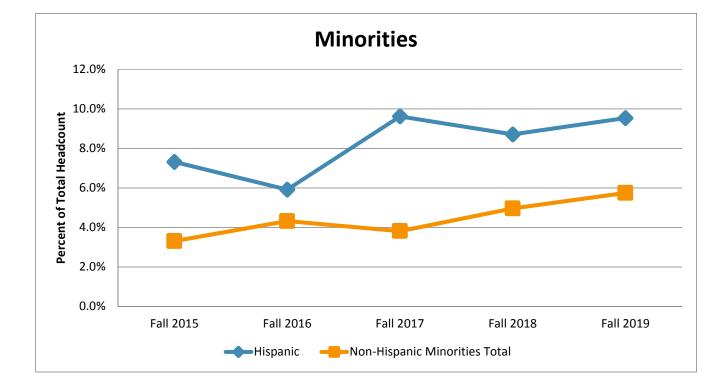

The gender distribution for all credit students was 42.3% male and 57.7% female. The ethnicity distribution was 84.7% white non-Hispanic, 9.5% Hispanic, and 5.7% all others. The average age of students enrolled in credit courses was 24.0 with a 21.4 average for full-time students and a 25.2 average for part-time students.