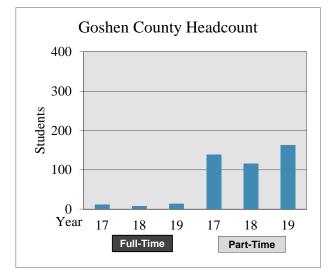

#### FALL FULL-TIME HEADCOUNT

The full-time enrollment growth in Outreach was -12(-7.7%) and in Goshen County it was 0 growth (0.0%). The total full-time growth was -12(-2.2%) as compared to last Fall. Outreach full-time headcount was 20.2 below the 5 year avg. Goshen County was 12.8 below the 5 year avg for an overall 33.0 below the 5 year avg.

#### FALL PART-TIME HEADCOUNT

The part-time enrollment growth in Outreach was 56 (8.2%) and in Goshen County it was 19 (5.5%). The total part-time growth was 75 (7.3%) as compared to last Fall. Outreach part-time headcount was 8 below the 5 yr avg and the Goshen County part-time heacount was 3 below the 5 yr avg. The total part-time headcount was 11 below the 5 yr avg.