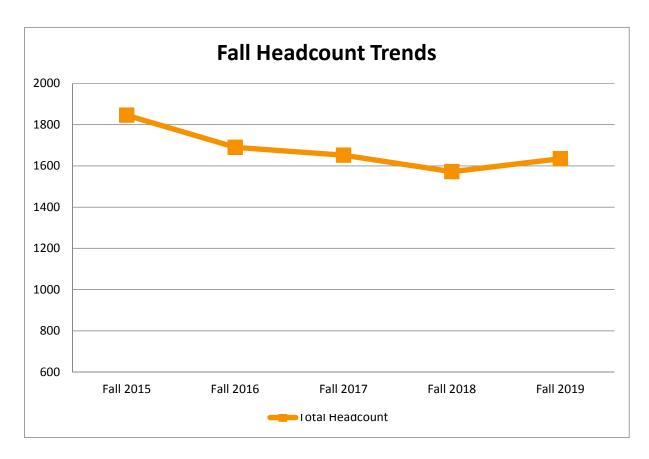

# **EWC Final Enrollment Fall 2019**

EWC experienced an increase of 63 students (4.0%) in total headcount as compared to Fall 2018. The total student headcount was 1635. The full-time enrollment went down 12 students and the part-time enrollment went up 75 students compared to Fall 2018. The enrollment in Fall 2019 was 44.0 below the 5 year average.

|                 | Fall 2015 | E-11 2016 | Fall 2017 | E-11 2019 |       | Fall 2019 |       |           |
|-----------------|-----------|-----------|-----------|-----------|-------|-----------|-------|-----------|
| HEADCOUNT       | Fall 2015 | Fall 2016 | Fan 2017  | Fall 2018 | Final | VAR       | %     | 5 Yr. AVG |
| Full - Time     |           |           |           |           |       |           |       |           |
| First Time      | 267       | 272       | 249       | 275       | 285   | 10        | 3.6%  | 269.6     |
| Previous        | 327       | 330       | 295       | 266       | 244   | -22       | -8.3% | 292.4     |
| Total Full Time | 594       | 602       | 544       | 541       | 529   | -12       | -2.2% | 562       |
| Part - Time     |           |           |           |           |       |           |       |           |
| First Time      | 595       | 450       | 490       | 394       | 462   | 68        | 17.3% | 478.2     |
| Previous        | 657       | 638       | 618       | 637       | 644   | 7         | 1.1%  | 638.8     |
| Total Part Time | 1252      | 1088      | 1108      | 1031      | 1106  | 75        | 7.3%  | 1117      |
| Total Headcount | 1,846     | 1,690     | 1,652     | 1,572     | 1,635 | 63        | 4.0%  | 1679      |