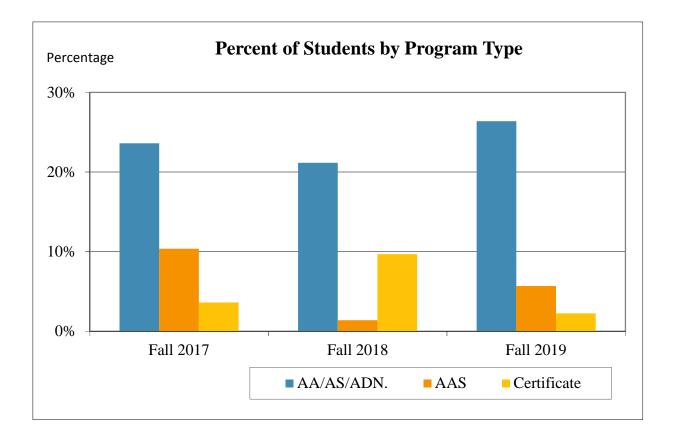

1

The total Fall 2019 headcount was 1635 students. Of those students, 1022 (62.5%) were nondegree seeking. High School students accounted for 765 (74.9%) students of the 1022 nondegree seeking students. The programs with the largest enrollments were Interdisciplinary Studies, Welding & Joining Technology, and Veterinary Technology.