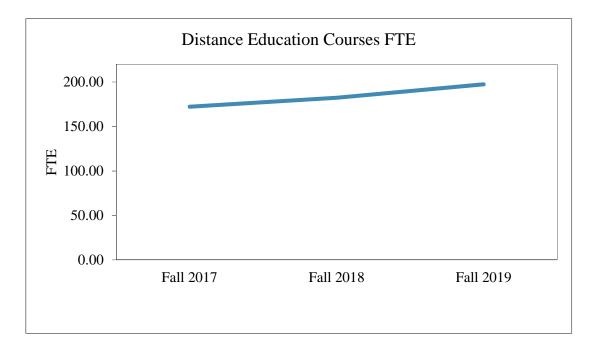

Credit course offerings are provided as regular courses in both Goshen County and most of the 12 outreach sites. In addition, concurrent enrollment in the high schools, and distance learning courses are also offered. Goshen County courses generated 627.50 FTE of which 8.06% were from concurrent enrollment courses, 5.29% from evening courses, and 30.15% from distance education courses. Concurrent enrollment courses generated 49.97% of the 478.83 FTE from Outreach.

One of the challenges in scheduling courses is determining the time and delivery method that will best serve the largest number of students and accommodate the needs of non-traditional and site bound students. Some of the on-campus day students do enroll in distance learning and/or evening courses. The 71 distance education courses served 186 students living in EWC's outreach areas and 263 students living in Goshen County for a total of 449 students. However, 195 (74.1%) of these 263 students in Goshen County were also enrolled in regular on-campus day courses. Similarly, the 23 on-campus credit evening courses served a total of 115 students with 93 (80.9%) of these students also enrolled in regular on-campus day courses.