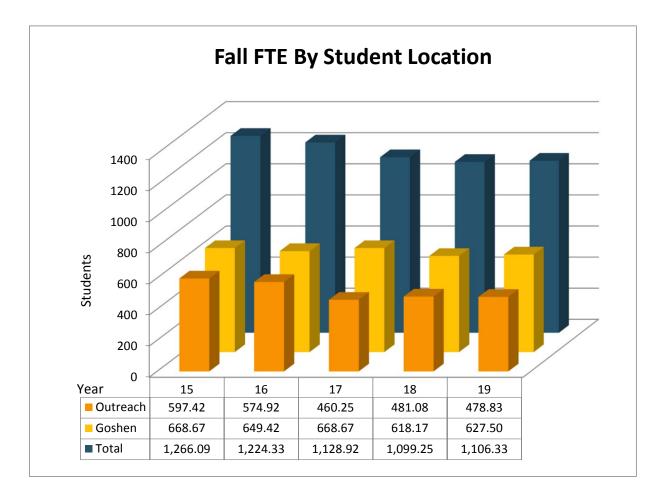

Credit course offerings are provided as regular courses in both Goshen County and most of the 12 outreach sites. In addition, concurrent enrollment in the high schools, and distance learning courses are also offered. Goshen County courses generated 627.50 FTE of which 8.06% were from concurrent enrollment courses, 5.29% from evening courses, and 30.15% from distance education courses. Concurrent enrollment courses generated 49.97% of the 478.83 FTE from Outreach.

### EWC experienced an increase of 0.6% in FTE compared to Fall 2018. The FTE was 58.7 below the 5 year average.

| FTE Fall 2015    | E Fall 2015 Fall 2016 Fall 2017 Fall 20 |           | Fall 2018  |          | 5 Yr. AVG |      |           |          |
|------------------|-----------------------------------------|-----------|------------|----------|-----------|------|-----------|----------|
|                  | raii 2015 Faii 2010                     | Fall 2017 | F all 2010 | Final    | VAR       | %    | 5 11. AVG |          |
| <b>Total FTE</b> | 1,266.08                                | 1,224.33  | 1,128.92   | 1,099.25 | 1,106.33  | 7.08 | 0.6%      | 1,164.98 |