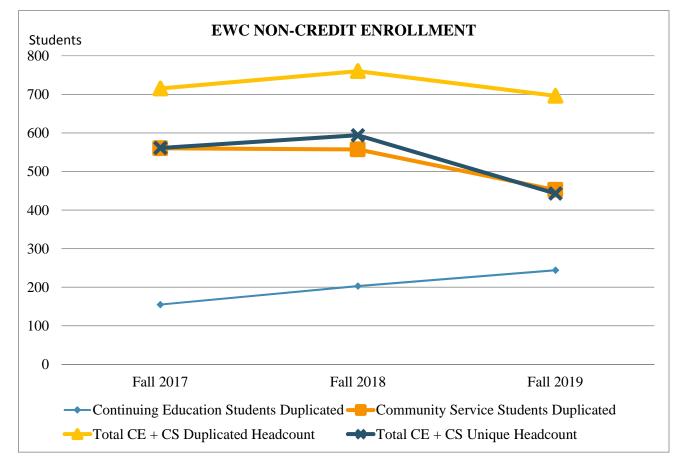

Eastern Wyoming College provides numerous non-credit and Workforce Development offerings. EWC's non-credit enrollment was 443 students compared to 594 students in Fall 2018. EWC's Workforce Development efforts provided 41 credit courses totaling 108.33 FTE and 4 non-credit courses to provide further educational opportunities for individuals in or preparing to enter the workforce.