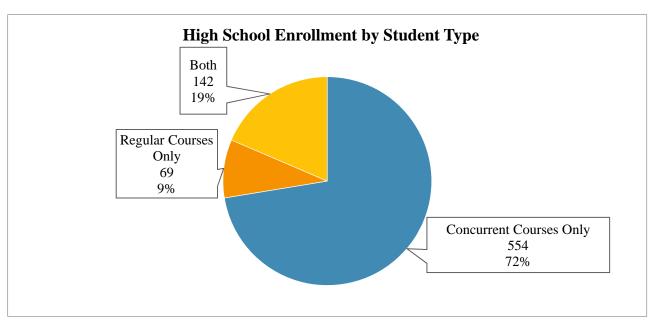

1

The total Fall 2019 headcount was 1635 students. Of those students, 1022 (62.5%) were nondegree seeking. High School students accounted for 765 (74.9%) students of the 1022 nondegree seeking students. The programs with the largest enrollments were Interdisciplinary Studies, Welding & Joining Technology, and Veterinary Technology.