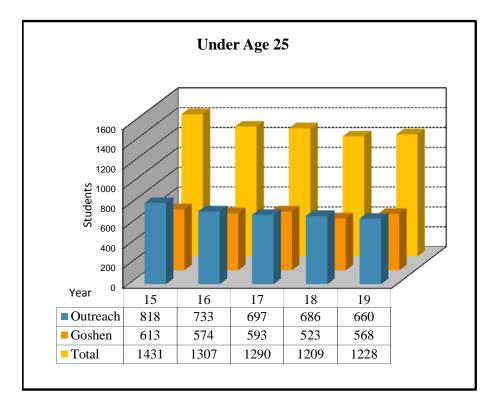

The gender distribution for all credit students was 42.3% male and 57.7% female. The ethnicity distribution was 84.7% white non-Hispanic, 9.5% Hispanic, and 5.7% all others. The average age of students enrolled in credit courses was 24.0 with a 21.4 average for full-time students and a 25.2 average for part-time students.