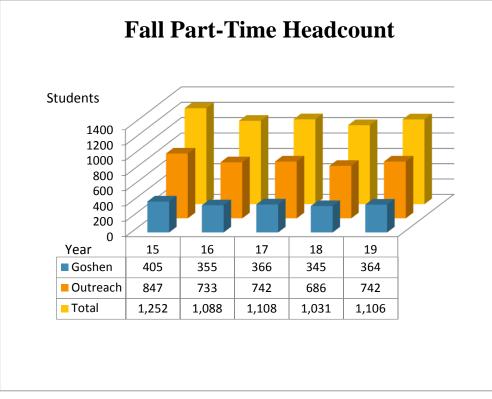

#### FALL PART-TIME HEADCOUNT

The part-time enrollment growth in Outreach was 56 (8.2%) and in Goshen County it was 19 (5.5%). The total part-time growth was 75 (7.3%) as compared to last Fall. Outreach part-time headcount was 8 below the 5 yr avg and the Goshen County part-time heacount was 3 below the 5 yr avg. The total part-time headcount was 11 below the 5 yr avg.