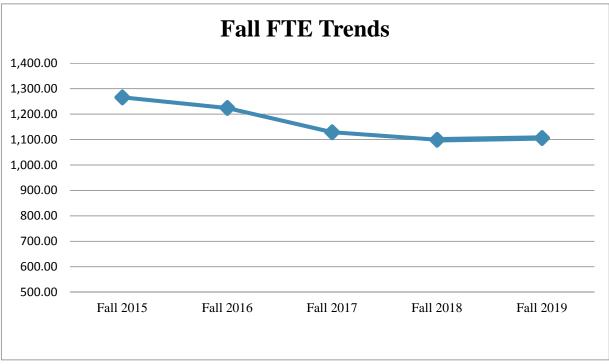

### EWC experienced an increase of 0.6% in FTE compared to Fall 2018. The FTE was 58.7 below the 5 year average.

| FTE Fall 2015    | E Fall 2015 Fall 2016 Fall 2017 Fall 20 |           | Fall 2018  |          | 5 Yr. AVG |      |           |          |
|------------------|-----------------------------------------|-----------|------------|----------|-----------|------|-----------|----------|
|                  | raii 2015 Faii 2010                     | Fall 2017 | F all 2010 | Final    | VAR       | %    | 5 11. AVG |          |
| <b>Total FTE</b> | 1,266.08                                | 1,224.33  | 1,128.92   | 1,099.25 | 1,106.33  | 7.08 | 0.6%      | 1,164.98 |